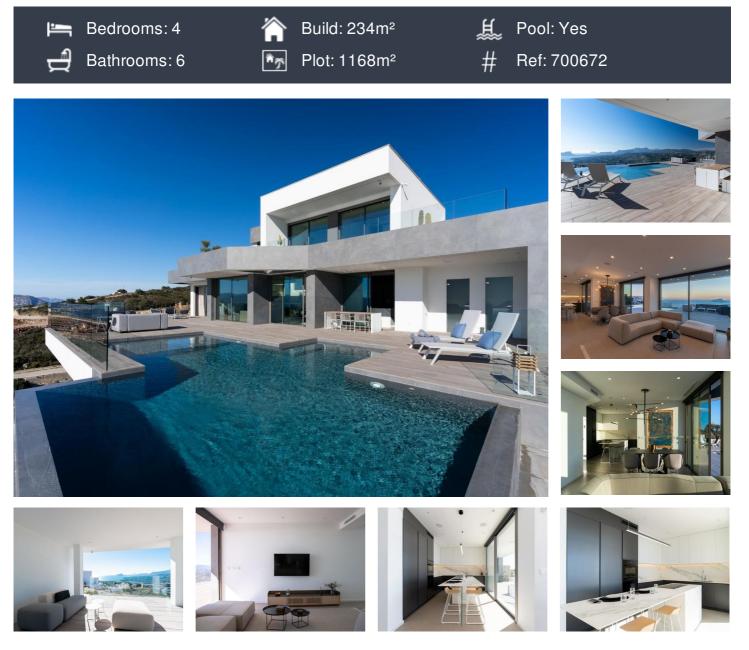

## **Property Description**

LUXURY VILLA IN CUMBRE DEL SOL

Iconic villa in Benitachell. Its design from the 21st century blends in with the exclusive surroundings of Residential Resort Cumbre del Sol perfectly. It is built on a 1168m2 plot of land, where, as the villa faces the southwest you can see and enjoy amazing sunsets.

Everything about this villa shouts out quality and style, with an intelligent design that offers a practical distribution of the villa that optimises, even more, its exceptional views of the Mediterranean.

A home with many spaces to enjoy lounging around and family life in front of the sea. T...