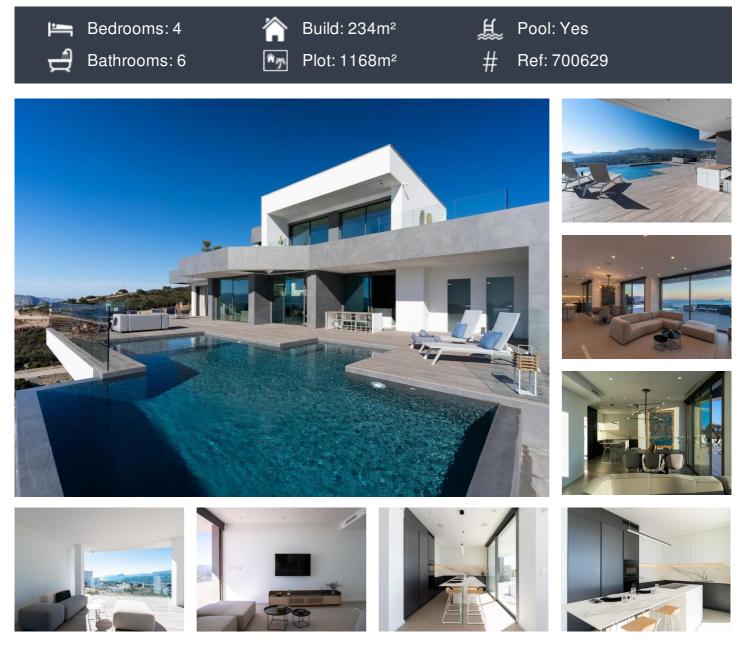

## 4 BEDROOM VILLA FOR SALE IN BENITACHELL - £2,498,060\*

## **Property Description**

NEW BUILD LUXURY VILLA IN CUMBRE DEL SOL

New Build iconic villa in Benitachell. Its design from the 21st century blends in with the exclusive surroundings of Residential Resort Cumbre del Sol perfectly. It is built on a 1168m2 plot of land, where, as the villa faces the southwest you can see and enjoy amazing sunsets.

Everything about this villa shouts out quality and style, with an intelligent design that offers a practical distribution of the villa that optimises, even more, its exceptional views of the Mediterranean...