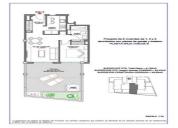

## 1 BEDROOM APARTMENT FOR SALE IN BENALMADENA - £227,537\*

ľ

Bedrooms: 1

Build: 48m<sup>2</sup>

Pool: No

Plot: 0m<sup>2</sup>

Ref: 700232

## **Property Description**

NEW BUILD RESIDENTIAL WITH SEA VIEW IN BENALMADENA

New build residential stands out for its privileged location, just 350 metres from some of the best beaches in Benalmadena.

It consists of 8 exclusive apartments and penthouses. The aesthetics of the building and its integration into the surroundings have been carefully designed.

The interiors have been designed to maximise the use of space and optimise habitability, always prioritising the comfort and wellbeing of its inhabitants.