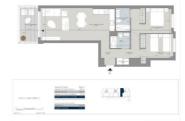

## 2 BEDROOM APARTMENT FOR SALE IN MIJAS - £247,666\*

Bedrooms: 2

Bathrooms: 2

Build: 87m<sup>2</sup>

Plot: 0m<sup>2</sup>

且 Pool: Yes

Ref: 697729

## NEW BUILD APARTMENTS IN MIJAS

New Build residential development in the province of Malaga, in the charming village of Mijas, comprising of 29 apartments with 2 bedrooms, outdoor balconies where you can enjoy panoramic sea views and fitted kitchens equipped with electrical appliances. Homes feature individualised aerothermal system for hot water and air conditioning installation.

The properties are distributed in a four-storey block with exclusive penthouse options, and all the dwellings have parking space and storage room.

| There is a swimming pool in the roof area with spectacular sea views to enjoy your free ti |  |
|--------------------------------------------------------------------------------------------|--|
|                                                                                            |  |
|                                                                                            |  |
|                                                                                            |  |
|                                                                                            |  |
|                                                                                            |  |
|                                                                                            |  |
|                                                                                            |  |
|                                                                                            |  |
|                                                                                            |  |
|                                                                                            |  |
|                                                                                            |  |
|                                                                                            |  |
|                                                                                            |  |
|                                                                                            |  |
|                                                                                            |  |
|                                                                                            |  |
|                                                                                            |  |
|                                                                                            |  |
|                                                                                            |  |
|                                                                                            |  |
|                                                                                            |  |
|                                                                                            |  |
|                                                                                            |  |
|                                                                                            |  |
|                                                                                            |  |
|                                                                                            |  |
|                                                                                            |  |
|                                                                                            |  |
|                                                                                            |  |
|                                                                                            |  |
|                                                                                            |  |
|                                                                                            |  |
|                                                                                            |  |
|                                                                                            |  |
|                                                                                            |  |
|                                                                                            |  |
|                                                                                            |  |