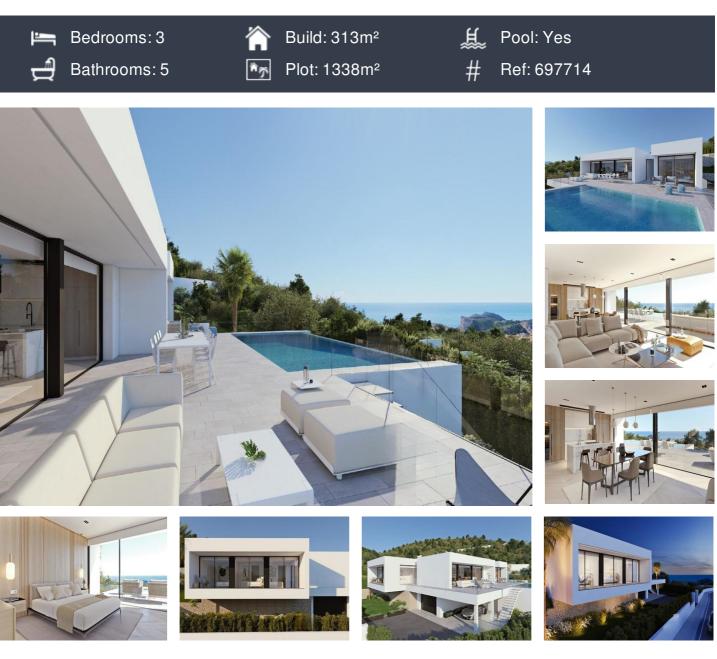

## **Property Description**

NEW BUILD LUXURY VILLA IN CUMBRE DEL SOL

New Build modern villa located in the Cumbre del Sol Resort, an exclusive area of large luxury villas that elegantly overlook the Mediterranean Sea.

New Build villa is designed for enjoyment and recreation. All the extras of this modern luxury villa can be found on this plot of more than 1,300 square metres. A villa with 3 bedrooms, 5 bathrooms and parking for 4 cars: 2 spaces under a covered porch and 2 in a locked garage.

The main bedroom has an en-suite bathroom and a spacious walk-in closet,...