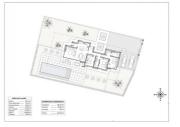

| From the main entrance to the house we access to a hall, from which to the left we access to the day area, |  |
|------------------------------------------------------------------------------------------------------------|--|
|                                                                                                            |  |
|                                                                                                            |  |
|                                                                                                            |  |
|                                                                                                            |  |
|                                                                                                            |  |
|                                                                                                            |  |
|                                                                                                            |  |
|                                                                                                            |  |
|                                                                                                            |  |
|                                                                                                            |  |
|                                                                                                            |  |
|                                                                                                            |  |
|                                                                                                            |  |
|                                                                                                            |  |
|                                                                                                            |  |
|                                                                                                            |  |
|                                                                                                            |  |
|                                                                                                            |  |
|                                                                                                            |  |