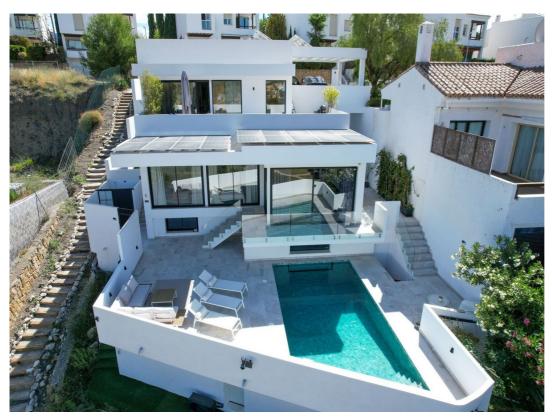

## **Property Description**

Exquisite Contemporary Villa in La Alquería, Benahavís

Introducing a stunning contemporary villa nestled in the prestigious La Alquería neighborhood, surrounded by topnotch amenities and just a short stroll from shops, bars, restaurants, and schools in Benahavís. This luxurious villa spans three levels and offers unparalleled elegance and comfort.

| Terrace: Step out to the terrace to enjoy the view and discover the inviting pool area below. U |
|-------------------------------------------------------------------------------------------------|
|                                                                                                 |
|                                                                                                 |
|                                                                                                 |
|                                                                                                 |
|                                                                                                 |
|                                                                                                 |
|                                                                                                 |
|                                                                                                 |
|                                                                                                 |
|                                                                                                 |