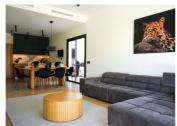

## Main Level:

Inviting Entrance Hall: Welcoming you into the spacious living and dining area. Open-Plan Kitchen: Fully equipped with modern appliances, perfect for culinary enthusiasts. Bedroom and Bathroom: Cozy bedroom with a sleek, modern bathroom.