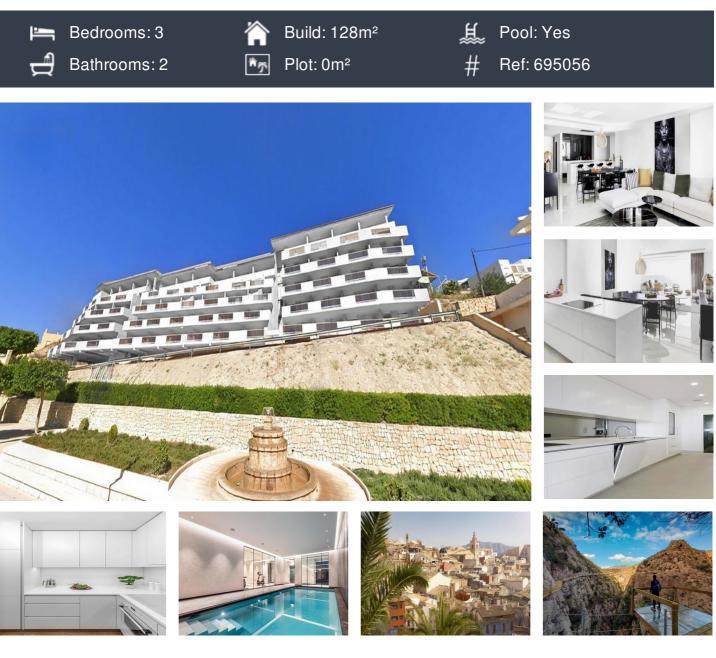

## **Property Description**

NEW BUILD RESIDENTIAL IN RELLEU

New Build residential in Relleu is the ideal place for those who want to have a quality home in a very beautiful place and with all services next door.

The building has 7 floors with 2 stairs and its 2 elevators. In the basement there are 69 parking spaces and 42 storage rooms. On the ground floor is the heated indoor pool, a large room for the use of all owners and two commercial premises, on the roof is the outdoor pool with its terraces.

Enjoy cooking in a modern kitchen and also the living rooms with stunning views, and relax on the spacious terrace

overlooking the breathtakin...

-

-

.