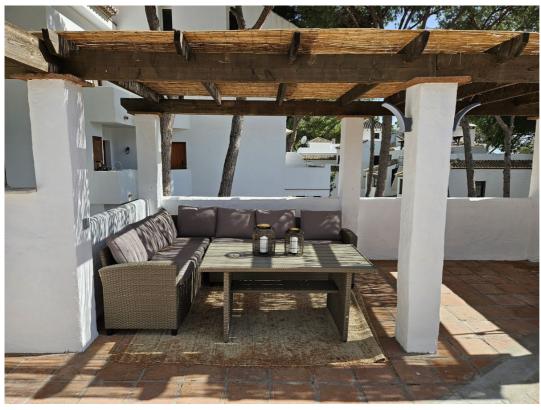

## **Property Description**

Charming Holiday Rental in Los Pinos de Aloha, Nueva Andalucia Welcome to Los Pinos de Aloha, your perfect holiday retreat in the heart of Nueva Andalucia's Golf Valley. This recently refurbished 2-bedroom apartment offers a blend of comfort, convenience, and stunning views, making it ideal for both golf enthusiasts and those looking to explore the vibrant area.

## **Property Highlights:**

Bedrooms and Beds: The apartment features 2 spacious bedrooms with large wardrobe space, accommodating 4-6 beds, including a king-size bed, 2 single beds, and a sofa bed.

Bathroom: 1 modern bathroom with double sinks and a spacious walk-in shower.