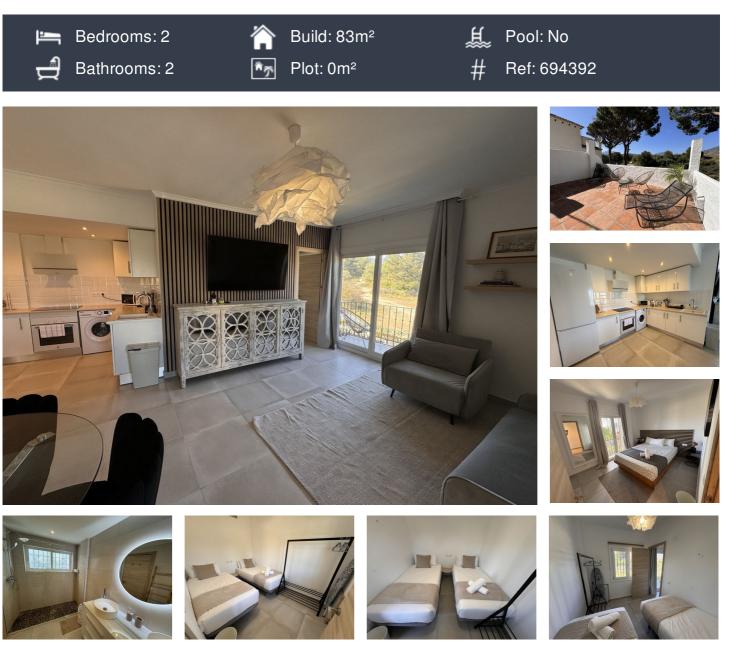

## **Property Description**

Discover the perfect holiday retreat in this delightful 2-bedroom penthouse located in the prestigious Pinos de Aloha, right next to Aloha Golf Club in Nueva Andalucia. Just a five-minute drive from the glamorous Puerto Banus marina and beautiful beaches, this property offers the ideal blend of tranquility and convenience.

Property Highlights:

Spacious Terrace: Enjoy outdoor living at its finest on the large terrace, perfect for relaxing or dining al fresco. Prime Location: Situated next to Aloha Golf Club, this penthouse is close to all local amenities. A bus stop right outside makes exploring the area effortless.

Bright and Airy: The light and bright interior provides a welcoming and comfortable atmosphere,...