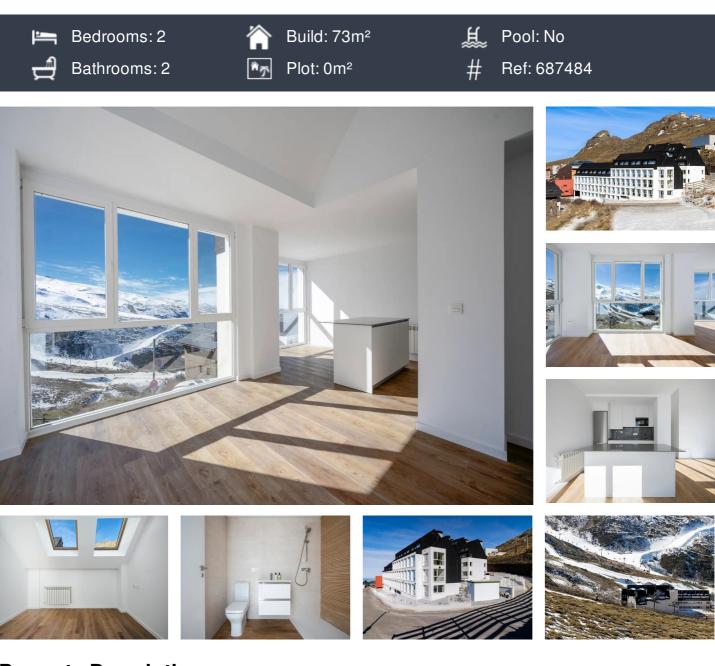

## **Property Description**

NEW BUILD RESIDENTIAL IN SIERRA NEVADA

New Build residential consists of 20 key ready studios and apartments, which perfectly fuse the authenticity of tradition and modern comfort.

Every detail has been meticulously selected to provide an exceptional living experience. From kitchens equipped with state-of-the-art technology, to large windows designed to delight with unparalleled views. Floors and bathrooms with Porcelanosa materials to enjoy the maximum guarantee and comfort. One of the few new build complexes in the Sierra Nevada...