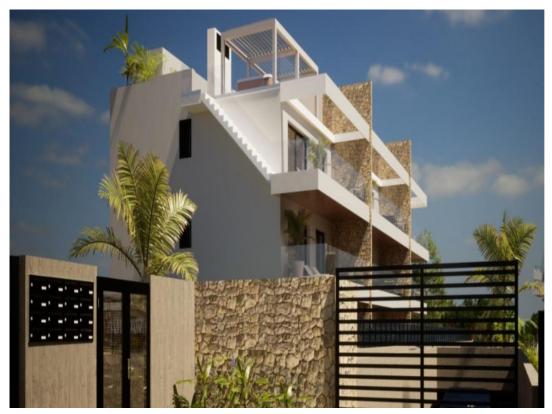

## **Property Description**

NEW BUILD RESIDENTIAL COMPLEX WITH THE SEA VIEW IN FINESTRAT

New Build Residential complex with the sea views in Finestrat.

Complex made up of 9 blocks of 9 apartments each.

There are 3 types of homes: 27 penthouses with a private solarium, 27 on the first floor with terraces and 27 ground floors with private garden.

All within a private and exclusive environment, to enjoy sports activities and entertainment.

| The houses have their modern and exclusive design, and are |
|------------------------------------------------------------|
|                                                            |
|                                                            |
|                                                            |
|                                                            |
|                                                            |
|                                                            |
|                                                            |
|                                                            |
|                                                            |
|                                                            |
|                                                            |
|                                                            |
|                                                            |
|                                                            |
|                                                            |
|                                                            |
|                                                            |
|                                                            |
|                                                            |
|                                                            |