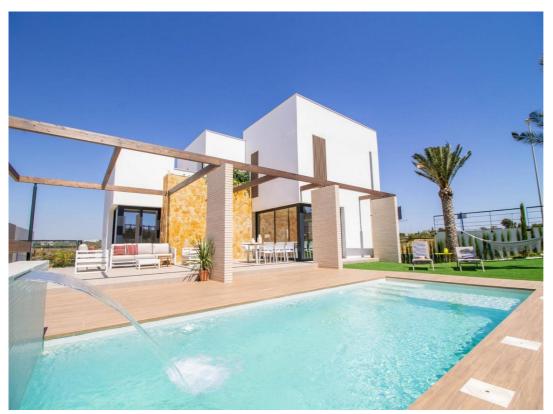

## 4 BEDROOM VILLA FOR SALE IN ORIHUELA COSTA - £1,137,510\*

Bedrooms: 4

Bathrooms: 4

Build: 270m<sup>2</sup>

Pool: Yes

‡ Ref: 685116

## **Property Description**

LUXURY VILLA ON THE BEACH

A 2 minute walk from the beach and the possibility of enjoying more than 300 days of sunshine a year with an average temperature of  $20^{\circ}$  C !!!

Villa with 4 bedrooms and 4 bathrooms, fully equipped. Built on a large plot to enjoy its garden and private pool, Aerothermal system and Air Conditioning.

This exclusive area of Campoamor is located just 500 m from the Aguamarina Beaches, Campoamor (Orihuela Costa). All services such as Golf Courses, Seaports, Restaurants, bars, supermarkets, banks, medical centers,