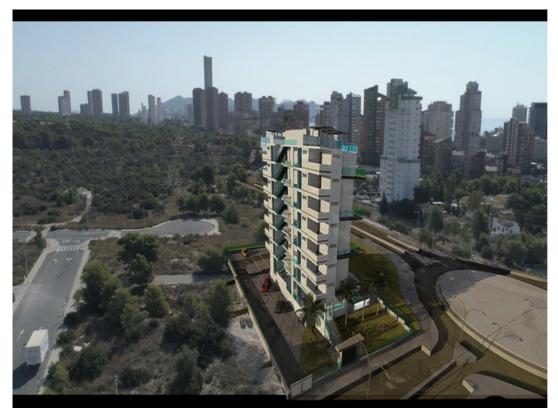

## **Property Description**

NEW BUILD APARTMENTS IN LA CALA DE FINESTRAT

New Build residential of 21 apartment in La Cala de Finestrat.

This apartments have 1 bedroom, 2 bathrooms, open plan lounge with kitchen and terrace.

Residential consists of 8 floors and have communal garden with infinity pool plus hydromassage and recreational areas.

Underground parking and storage room are optional at an extra cost.

The construction will be carried out with top quality materials and a robotic energy saving system, in addition to other technologies such as remote door opening.