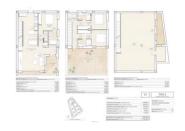

## 3 BEDROOM VILLA FOR SALE IN HONDON DE LAS NIEVES - £296,664\*

Ë

Bedrooms: 3

Bathrooms: 3

Build: 230m<sup>2</sup>

Plot: 216m<sup>2</sup>

Pool: Yes

Ref: 684613

## **Property Description**

NEW BUILD VILLAS IN HONDON DE LAS NIEVES

Modern New Build villas in Hondon de las Nieves.

Villas composed over two floors and basement with English courtyard, has 3 bedrooms, 3 bathrooms, guest toilet, open plan kitchen with the lounge area, fitted wardrobes, terrace and private solarium.