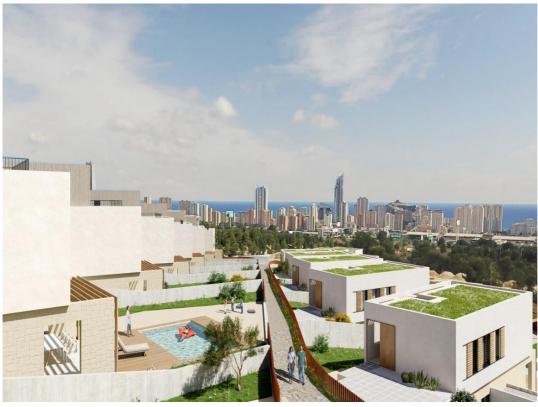

## **Property Description**

NEW BUILD VILLAS IN FINESTRAT

New Build Modern villas in Finestrat.

Villas with 3 bedrooms and 3 bathrooms, open plan kitchen with lounge area, terrace with magnificent views over Benidorm, private garden with swimming pool and parking space.

It is conceived as a fully walkable space with interior and exterior pathways that provide independent access to each floor. This design offers various perspectives of the architectural complex and its surroundings, with the sea and Sierra Cortina serving as a picturesque backdrop.