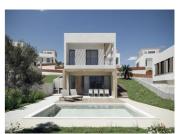

## 3 BEDROOM VILLA FOR SALE IN FINESTRAT - £631,800\*

Bedrooms: 3

Bathrooms: 3

Build: 198m<sup>2</sup>

Pool: Yes

Plot: 564m<sup>2</sup>

Ref: 684502

## **Property Description**

NEW BUILD VILLAS IN FINESTRAT

New Build Modern villas in Finestrat.

Villas with 3 bedrooms and 3 bathrooms, open plan kitchen with lounge area, terrace with magnificent views over Benidorm, private garden with swimming pool and parking space.