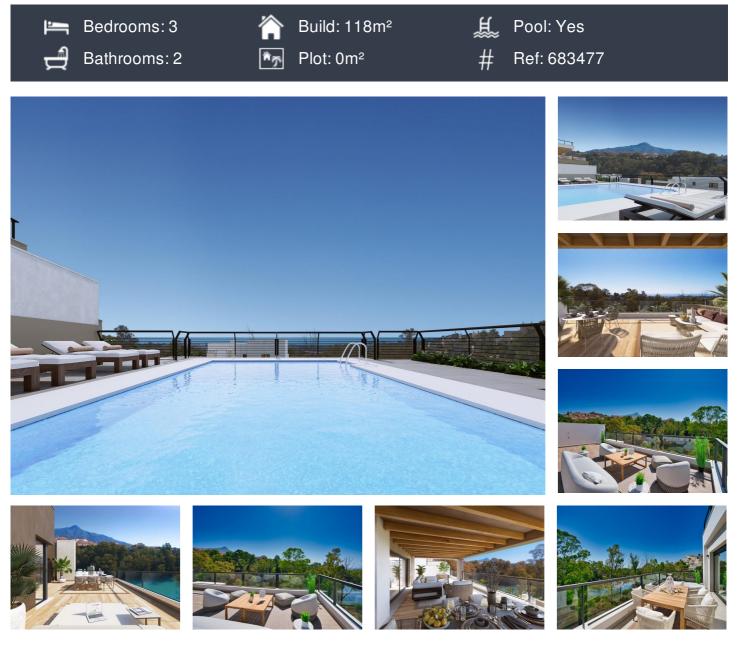

## **Property Description**

NEW BUILD RESIDENTIAL COMPLEX IN NUEVA ANDALUCÍA, MARBELLA

New Build private modern development at the heart of Golf Valley, in Nueva Andalucía, just 5 kilometres from Puerto Banús.

This new development comprises 98 apartments distributed throughout several three storey buildings in contemporary Mediterranean style.

The 2 and 3 bedroom apartments and the wonderful penthouses and duplex homes are surrounded by carefully landscaped gardens and four communal pools.

New Build complex has been designed to ensure that all of the homes enjoy impressive panor...