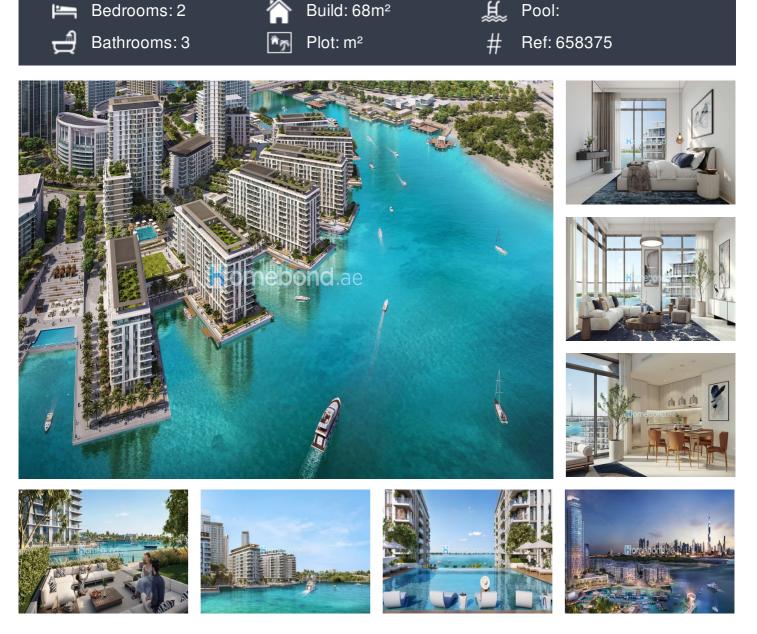

## 2 BEDROOM APARTMENT FOR SALE IN DUBAI CREEK HARBOUR - £457,275\*

## **Property Description**

The Cove Premium apartments are located in Dubai Creek Harbour. 1 Bedroom: from 773.28 Sqft. 1023.65 Sqft. Starting price from 1.3 million 2 Bedroom: from 1313.63 Sqft 2017.80 Sqft Starting price from 2.1 million 3 Bedroom: from 1756.35 Sqft 1882.82 Sqft Starting price from 3.1 million 3 BR Penthouse + 3 BR Duplex 4 BR Penthouse + 4 BR Duplex Payment Plan: 10% Deposit 70% during construction, 20% on handover

HANDOVER ON: Q1 2026 10 minutes from DXB 35 minutes from Al Maktoum airport 10 minutes from Downtown 20 minutes from Palm Jumeirah 20 minutes from Dubai marina

Uni...