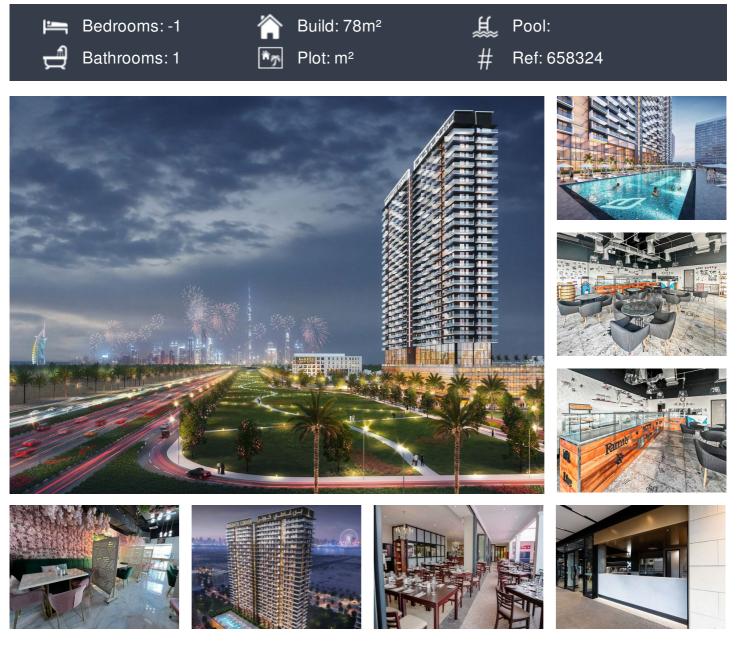

## -1 BEDROOM COMMERCIAL FOR SALE IN JUMEIRAH VILLAGE CIRCLE -£463,627\*

## **Property Description**

Homebond Properties is pleased to offer this Retail Shop – Binghatti Corner located in popular mixed-use community in Dubai (JVC).

Highlights: Ready by Q3 2023 Discounted Price offered Great Investment High-end Retail Easy 60/40 Payment plan

20% on Booking 40% during constructions 40% on Handover

Prices Available: from 2.124M - 3.3M

Amenities:

Gymnasiums Parking Jogging tracks Meditation decks Security Swimming pool Lobby Garden Parks **Retails outlets** 

Transportation near Binghatti Corner: • 3 Min. away to Sheikh Mohammed Bin Zayed Road – Those...