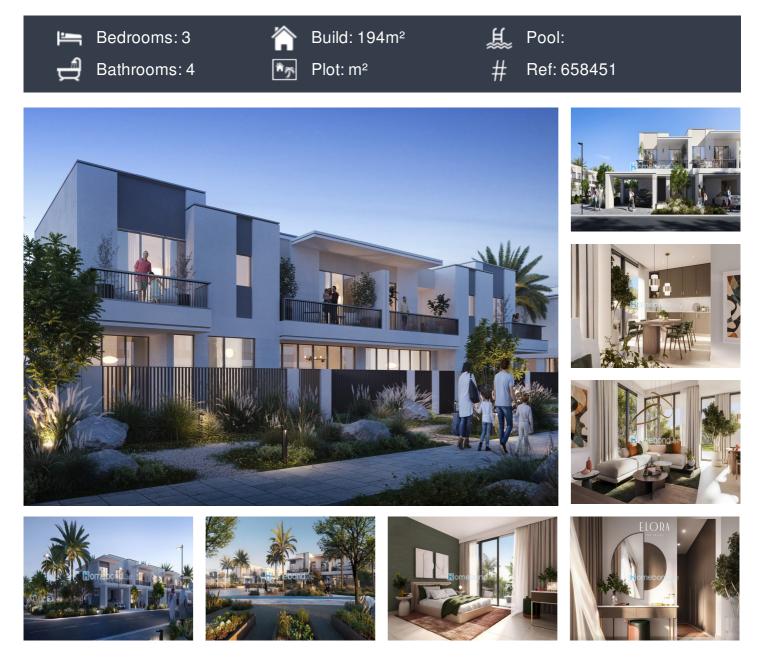

## 3 BEDROOM TOWNHOUSE FOR SALE IN THE VALLEY - £360,800\*

## **Property Description**

Elora at The Valley is Emaar Properties' latest residential development, offering townhouses in Dubai with a lifestyle like no other, complete with premium facilities. The project has a new address within the neighbourhood, and the lifestyle is refined and exquisite in every manner. Exclusive town homes with individual facilities in a beautiful setting. Surrounded by rich foliage and natural materials, life is brought to life in perfect harmony with nature. A fantastic lifestyle furnished with the greatest of interior design and enormous elegance in rooms.

## Key points: Handover Q4 2026

The floor plan size ranges from 2,095 sq. ft to 2,608 sq. ft, whilst the average plot area varies between 1,485 sq. ft and 2,79...