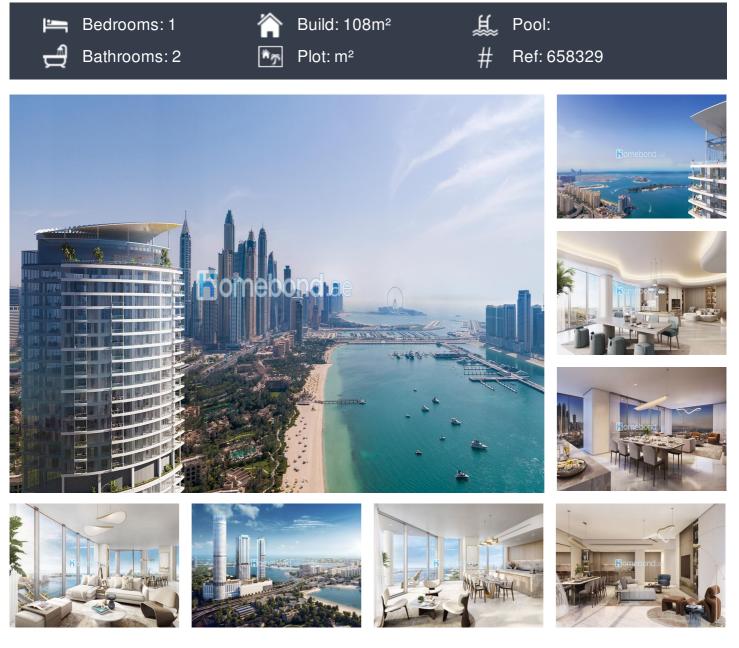

## 1 BEDROOM APARTMENT FOR SALE IN PALM JUMEIRAH - £809,336\*

## **Property Description**

The Palm Beach Tower 3 is one of the most recent projects by Nakheel, Nestled in Palm Jumeirah. The high-rise facades come with three towers complex connected with its retail level of podium resort-style facilities and the desirable palm address.

Key Highlights: Handover Q1 2026 A choice of premium 1, 2, 3 & 4 bedroom residences Excellent interiors with the top of the line finish Easy access to retail outlets and fine dining options Spectacular location at the heart of the Palm Jumeirah World-class neighbourhood amenities and facilities Uninterrupted view of the Dubai skyline, Palm Jumeirah and Arabian Gulf