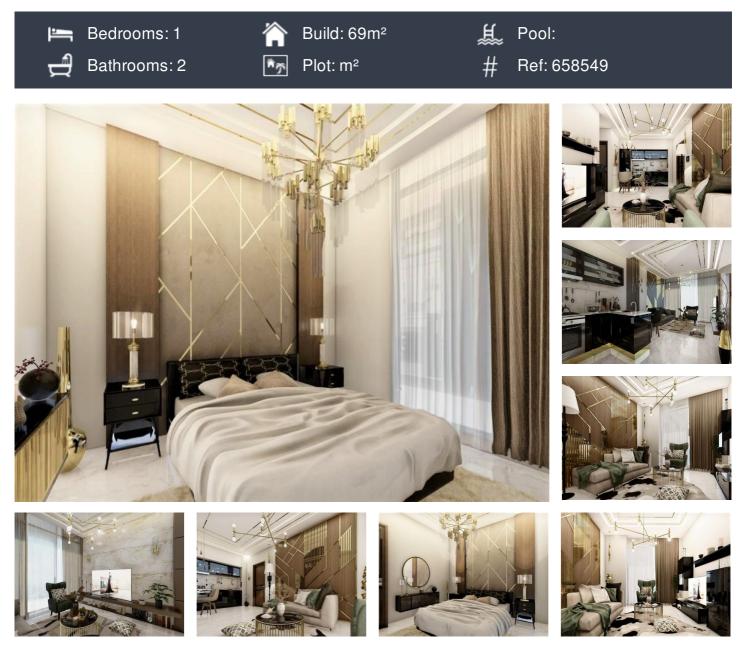

## 1 BEDROOM APARTMENT FOR SALE IN JUMEIRAH VILLAGE CIRCLE - £227,370\*

## **Property Description**

Samana Waves Apartments is a 26-storey residential complex located in the heart of Dubais Jumeirah Village Circle. Properties were designed for those who prefer luxury and a bit of extravagance. From fully equipped kitchens to private swimming pools, residents can choose from a selection of units that best fit their personal preferences to ensure a comfortable living environment.

**Exceptional Unit Features:** 

Studio to 2BR apartment optionsOffering duplex style living in DubaiPrivate pools in some of the unitsComing with easy installmentsCompletion date: Q1 2025High end unitsLuxury Living Amenities and Services: