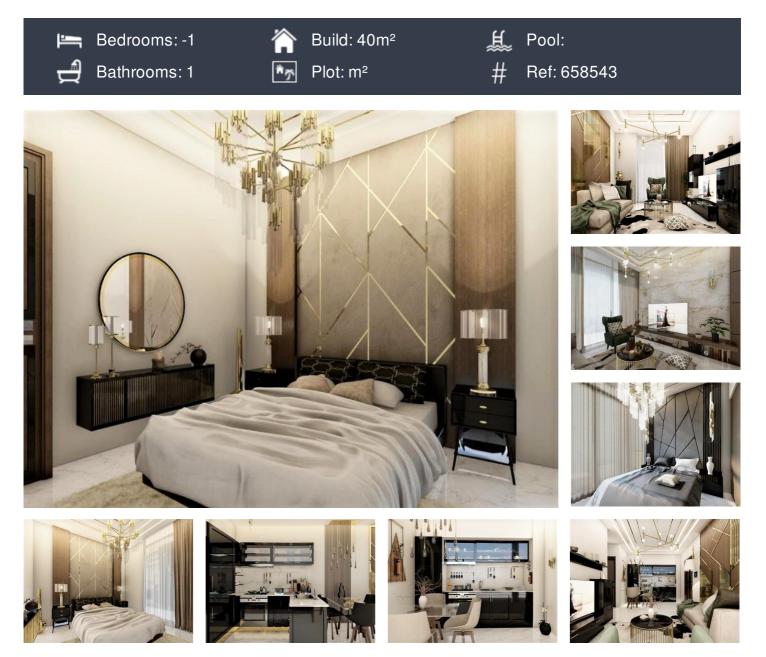

## **Property Description**

Samana Waves Apartments is a 26-storey residential complex located in the heart of Dubais Jumeirah Village Circle. Properties were designed for those who prefer luxury and a bit of extravagance. From fully equipped kitchens to private swimming pools, residents can choose from a selection of units that best fit their personal preferences to ensure a comfortable living environment.Exceptional Unit Features:

Studio to 2BR apartment optionsOffering duplex style living in DubaiPrivate pools in some of the unitsComing with easy installmentsCompletion date: Q1 2025High end unitsLuxury Living

Attractive Payment plan: 5 Years 15% – 20% Standard Downpayment or