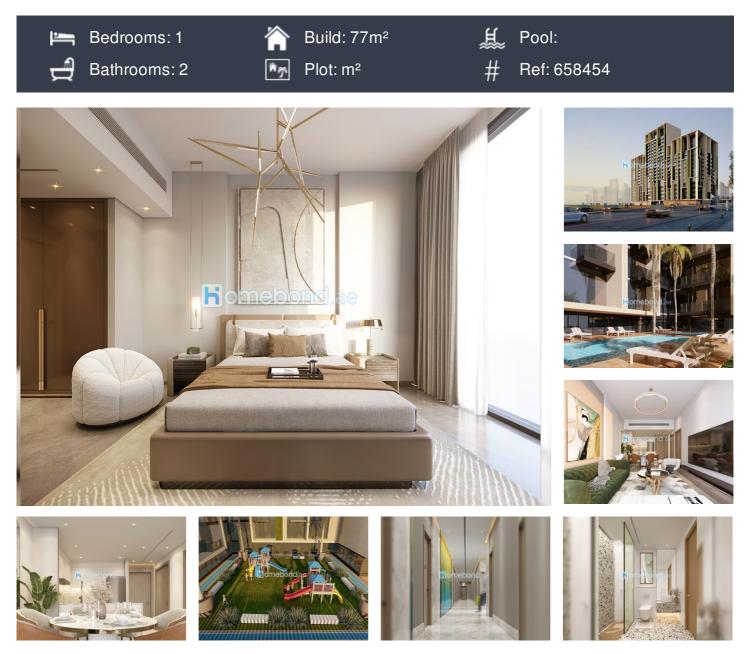

## 1 BEDROOM APARTMENT FOR SALE IN JUMEIRAH VILLAGE CIRCLE - £177,095\*

## **Property Description**

Neva Residences is the newest development located at Jumeirah Village Circle (JVC), Dubai. The top-rated JVC, is well known for its shopping, dining and leisure areas, where you can enjoy with family.

Key Highlights: Fully Furnished Without Electronics Offering Studio, 1Bed, 2Bed, offices and retails Size range from 486.31 to 1196.95 Sq Ft World class ameni...