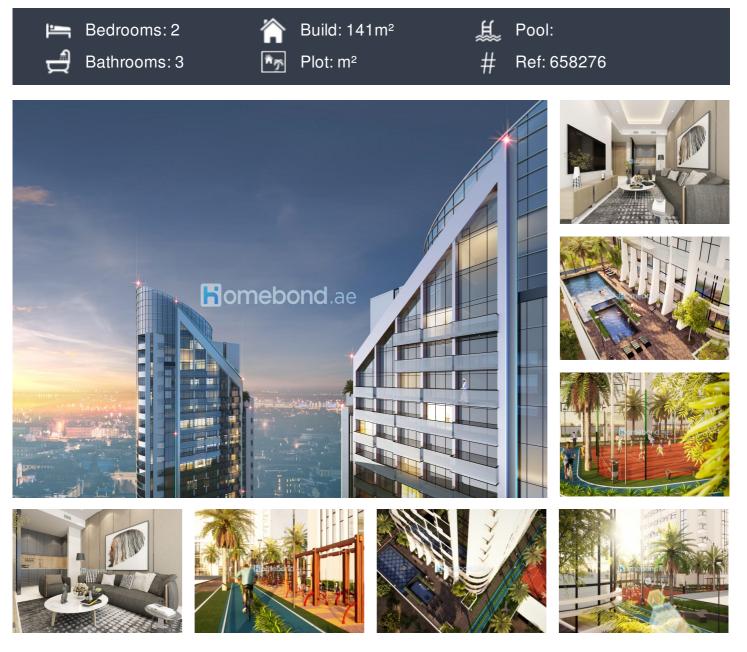

## 2 BEDROOM APARTMENT FOR SALE IN JUMEIRAH VILLAGE TRIANGLE -£425,382\*

## **Property Description**

This 2 Bedrooms Duplex Apartment will truly amaze you with its uniqueness! Cloud Tower, JVT District 2

Off-plan Anticipated Completion: February 2025

Payment plan: 80/20 | 2yrs Post handover Down Payment – 20% During construction- 40% Handover- 20% After move in- 20% \*!!Few Units Left!!

Amenities: \*Gym \*BBQ Area \*Basketball and Tennis Court \*Outdoor Swimming pool \*Kids Playing Area \*250m Running track

Connectivity: \*10 Mins to JBR \*15 Mins The Palm Jumeirah \*15 Mins to Mall of Emirates \*17 Mins to Global Village \*20 Mins to Dubai Mall