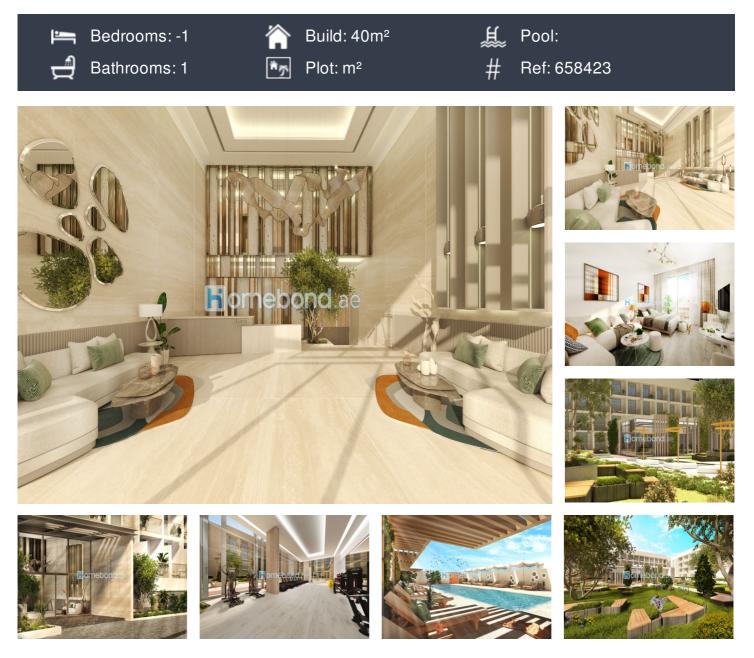

## **Property Description**

Homebond Properties is pleased to offer you this amazing project Luma22 is a residential project by TownX Development that features studios, 1, 2 & 3 bedroom apartments located at JVC, Dubai. The low-rise faade comes with extended premium services along with concierge facilities, where residents are offered exquisite, affordable upscale apartments with affordable payment options. The strategic location at JVC within Dubai offers residents a hassle-free connection to all the key landmarks and key point interests. Live in the classic design architecture that sits near the famous locality and offers you various options for leisure and entertainment. The word Luma means sunset, which...