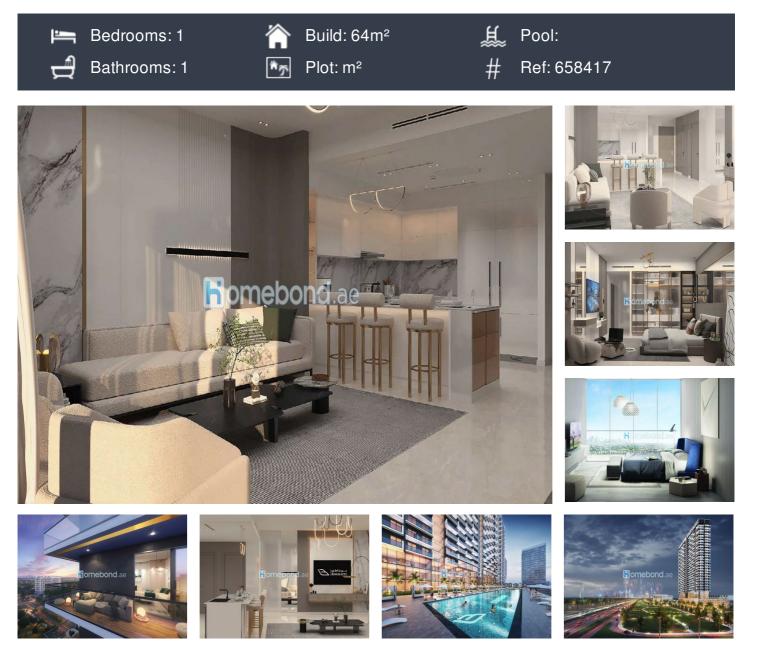

## 1 BEDROOM APARTMENT FOR SALE IN JUMEIRAH VILLAGE CIRCLE - £165,000\*

## **Property Description**

Homebond is glad to offer you this amazing and sophisticatedly designed project located in the most popular residential community in Dubai, Jumeirah Village Circle.

Binghatti Corner project features symbolic design cues, where individual balconies are interwoven together to form a unified community. This interesting pattern creates an illusion which makes the buildings static environment appear as a dynamic design. The buildings unique balcony design provides outdoors spaces for residents to enjoy, while also ensuring a sustainable design by providing shade which greatly reduces the amount of energy required to cool the living spaces of the building.

Binghatti Corner offers an excellent opportunity where you can redefine ...