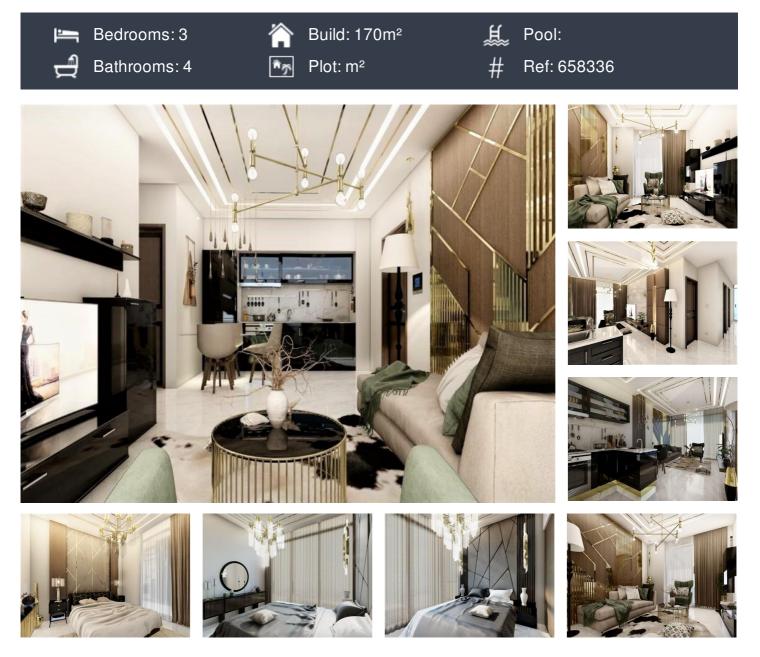

## 3 BEDROOM APARTMENT FOR SALE IN JUMEIRAH VILLAGE CIRCLE - £616,000\*

## **Property Description**

Samana Waves is the latest launched residential development by Samana Developers that presents studios, 1, 2 & 3bedroom, along with 2-bedroom duplex apartments located at Jumeirah Village Circle (JVC), Dubai. This prestigious development comes with complemented swimming pool choice in all units and is laced with premium-grade amenities.