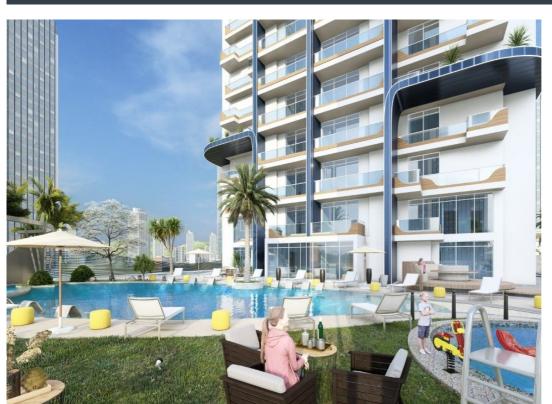

## **Property Description**

Samana Waves is the latest launched residential development by Samana Developers that presents studios, 1, 2 & 3-bedroom, along with 2-bedroom duplex apartments located at Jumeirah Village Circle (JVC), Dubai. This prestigious development comes with complemented swimming pool choice in all units and is laced with premium-grade amenities.

Delivery first quarter of 2026

Type of units and starting prices:

- -Studios 660,000 AED Sizes from 430 Sqfts
- -Studios + private pool 810,000 AED sizes from 510 sqfts

| -1 bedroom+private pool 1.180 m sizes from 800 sqfts&nbs |  |
|----------------------------------------------------------|--|
|                                                          |  |
|                                                          |  |
|                                                          |  |
|                                                          |  |
|                                                          |  |
|                                                          |  |
|                                                          |  |
|                                                          |  |
|                                                          |  |
|                                                          |  |
|                                                          |  |
|                                                          |  |
|                                                          |  |
|                                                          |  |
|                                                          |  |
|                                                          |  |
|                                                          |  |
|                                                          |  |
|                                                          |  |
|                                                          |  |
|                                                          |  |
|                                                          |  |
|                                                          |  |
|                                                          |  |
|                                                          |  |
|                                                          |  |
|                                                          |  |