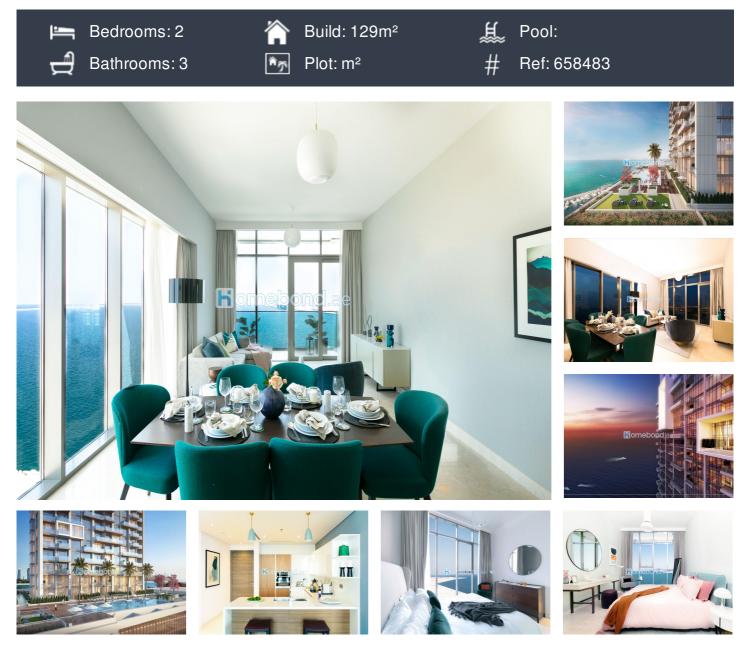

## **Property Description**

ANWA is the first and tallest tower in Dubai Maritime City, with 44 dazzling floors and 229 elegant residences all with magnificent views of the Arabian sea and Dubai. Flooring – Marble stone throughout all FOH living areas. Walls and ceiling – High quality paint finish. Kitchens – Fully fitted European kitchens by Porcelanosa with integrated cooking, cooling and cleaning appliances by Gorenje.

APARTMENT FEATURES: Brand new 2bedrooms apartment available Ready to move in Luxury lifestyle 20/80 Payment plan 0% Commission / 0% Agency fees Enquire Now !!!

Amenities: