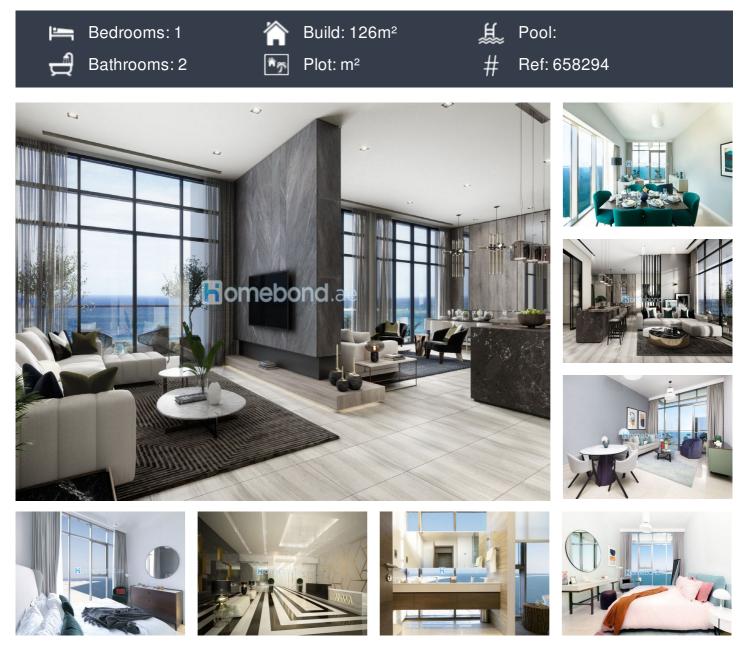

## 1 BEDROOM APARTMENT FOR SALE IN DUBAI MARITIME CITY - £540,684\*

## **Property Description**

Anwa, the first tower that stands tall on the new Dubai Maritime City residential district. Rising 44 floors, Anwa captures views of the sea and the glamorous Dubai city like no other.

Property features:

- 5 years payment plan
- Completed ready to move-in
- Luxury Waterfront living
- Full sea view
- 1, 2 or 3-bedroom apartments can be purchased in the building
- All residences feature large terraces and high ceilings

- All units have marble and Italian ceramic tile floors

- Payment Plan: 20% on booking 80% SPA 14 days Reservation Contract Effective Date

The world-class amenities of Omniyat Anwa in Dubai Maritime City includ...