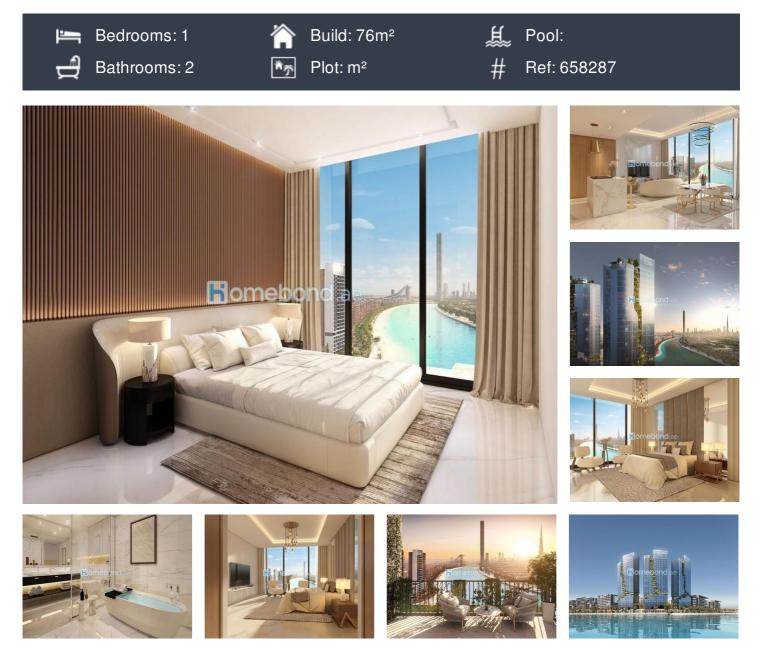

## 1 BEDROOM APARTMENT FOR SALE IN MEYDAN CITY - £655,143\*

## **Property Description**

The Riviera Reef project is located next to the largest mall in the world, the longest ice skating rink, and the largest crystal lake suitable for swimming. Riviera Reve complements your already distinguished lifestyle with an endless variety of premium retail shops and dining experiences on the French-Riviera-inspired boulevard.