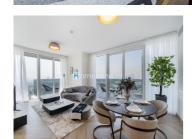

## 3 BEDROOM APARTMENT FOR SALE IN BUR DUBAI - £976,667\*

Bedrooms: 3

Bathrooms: 4

Build: 160m<sup>2</sup>

Plot: m<sup>2</sup>

Pool:

Ref: 658445

## **Property Description**

A stunning two-tower residential complex.

It is a new residential project strategically located in the mixed-use area. The newly launched development with an innovative design, offers urban living and world class amenities to all its residents. The Residences complex includes two residential towers connected at the top