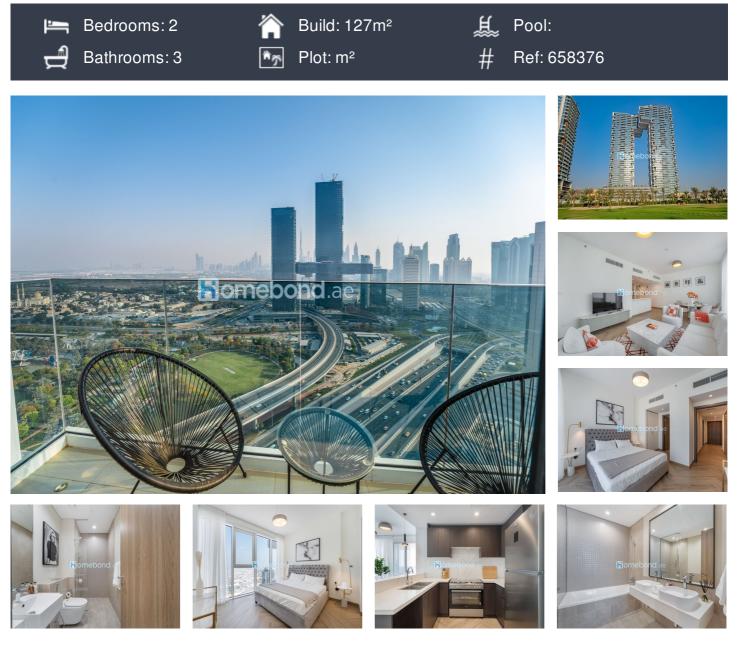

## 2 BEDROOM APARTMENT FOR SALE IN BUR DUBAI - £508,100\*

## **Property Description**

1 Residence at WasI1 ((Ready To Move)off-plan projects The landscaping in the arrival area with a water feature on the ground floor. The master plan comprises five zones and 1 Residence is situated in Zone 2. Convenient location in Dubai between Zabeel Park 1, Sheikh Zayed Road, and the metro station

Available Now :

- 1 Bedroom 886.62 Sq.ft, Starting from 1,330,000 AED.
- 2 Bedroom 1267.02 Sq.ft, Starting from 2,080,500 AED.
- 3 Bedroom SIGNATURE 1876.04 Sq.ft, Starting from 4,597,000 AED.

Attractive 20/80 payment plan: Reservation Fee – 10% Upon signing...