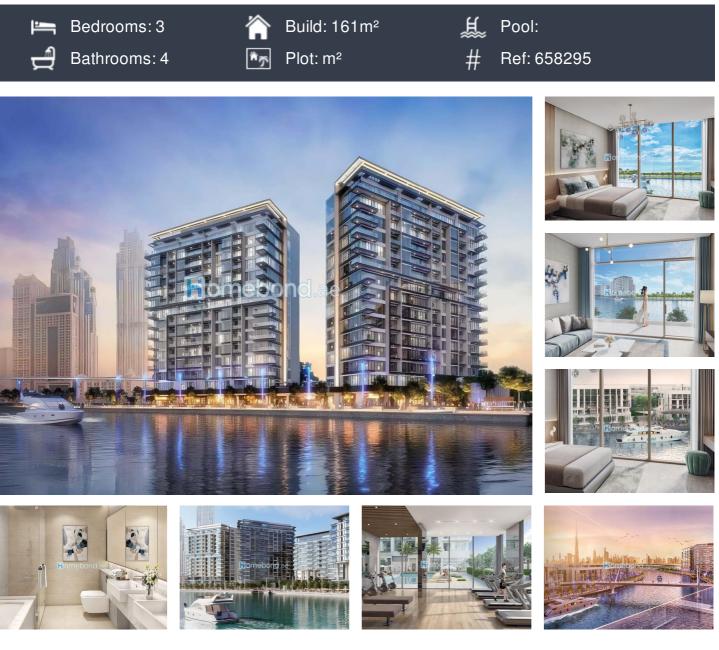

## 3 BEDROOM APARTMENT FOR SALE IN AL WASL - £988,348\*

## **Property Description**

Canal Front Residences is located right on the Dubai Water Canal, this fantastic waterfront community. Wake up to views of the Water Canal, Dubai skyline as well as Safa Parks green expanses. The interiors of these homes are exquisitely crafted to perfection and the amenities are at par with the level of luxury that the homes offer you.

Property Details:

- 3 bedroom
- Safa Park & SZR views
- 60/40 Payment plan
- Large Terrace

- Open Kitchen Central A/C Anticipation Handover- Q3 2024

## AMENITIES AND FACILITIES:

- Swimming Pool Shared gym Fitness Ce...