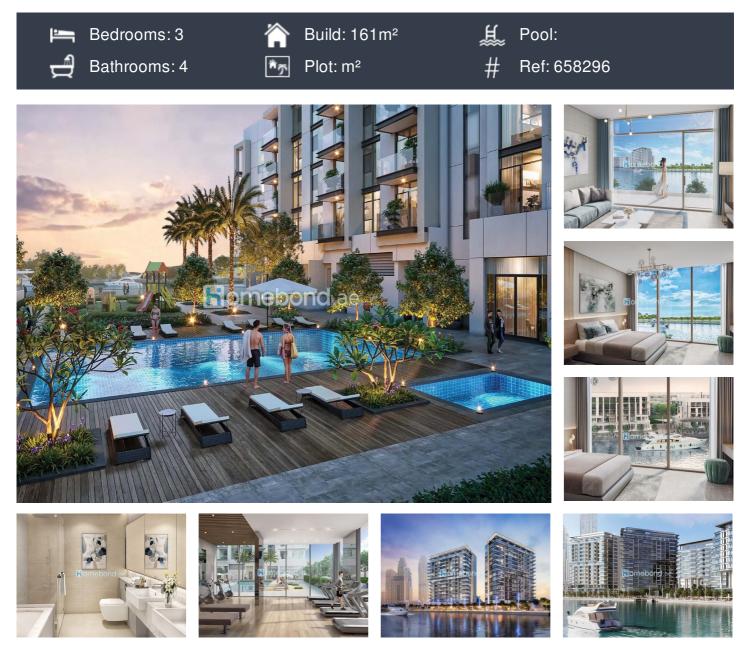

## **Property Description**

Canal Front Residence Boasts well-appointed Residences with Large Windows, Spacious Rooms, Carefully Designed Interiors and unique pastel textures and finishes that compliment the surrounding beauty of Dubai water Canal and safa Park.

**Property Features:** 

3 Bedrooms 4 Bathrooms Safa Park & SZR view Large Spacious Balcony Iconic Project Expected Completion Q3 2024 Parking slot available 60/40 Payment plan Luxury waterfront living consist of 2 buildings with an array of 1, 2 and 3-bedroom apartments 6% Net ROI