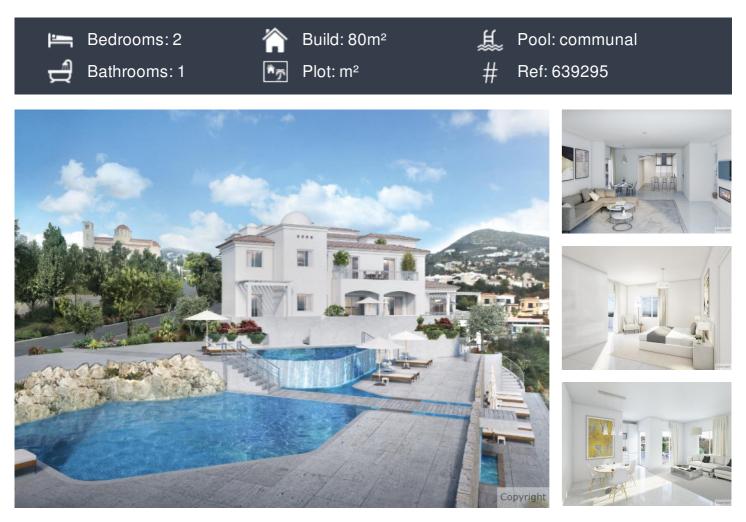

## 2 BEDROOM APARTMENT FOR SALE IN PAFOS - £243,225\*

## **Property Description**

Domus is located in an elevated position within minutes walking distance of the picturesque hillside village of Tala. From here you can truly savour some breathtaking mountain and Mediterranean Sea views. The large residents' swimming pool and terrace overlooks landscaped gardens and offers a fabulous Mediterranean ambience, ideal for relaxation. The architectural domed roof features lend Mediterranean style and character to these contemporary homes. Tala village is a short walk away and offers a selection of cafes, restaurants, supermarkets and a bank while the wealth of facilities in Pafos city are a 10-minute drive. It's is also a five minute drive to the nearby sandy beaches of Coral Bay where the shallow waters are ideal for ...