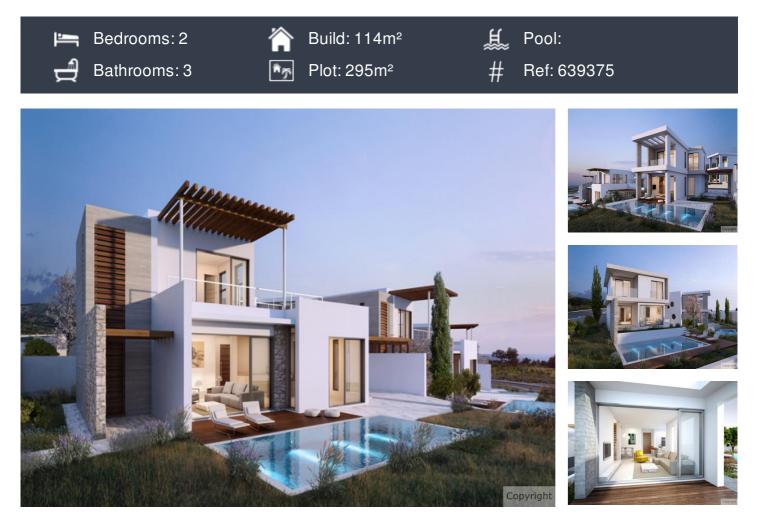

## 2 BEDROOM VILLA FOR SALE IN PAFOS - £388,838\*

## **Property Description**

Incredible Location, Outstanding Architecture, Exceptional Views

Coral Vista Private Residences enjoy one of the finest locations in Peyia. Perched on a hilltop between Peyia and Kathikas, the plot commands exceptional views of the surrounding Mediterranean countryside and sea. The location borders the Akamas National Park and the Pikni Pine forest, placing a wealth of beautiful scenery on the doorstep.

Although modern in appearance, the architectural design reflects Cypriot character and style, incorporating, traditional stone, timber and marble. These traditional materials have been combined with an ultra-modern edge, resulting in enduring designs that fully exploit their spectacular setting...