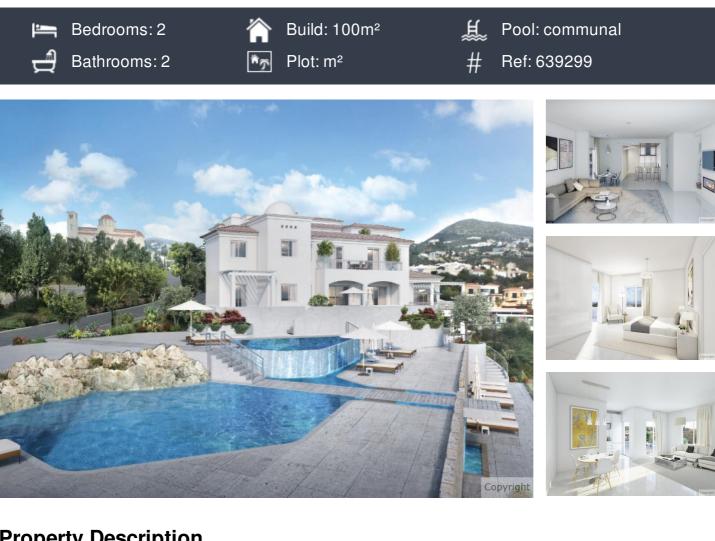

## **2 BEDROOM TOWNHOUSE FOR SALE** IN PAFOS - £305,768\*

## **Property Description**

Domus is located in an elevated position within minutes walking distance of the picturesque hillside village of Tala. From here you can truly savour some breathtaking mountain and Mediterranean Sea views. The large residents' swimming pool and terrace overlooks landscaped gardens and offers a fabulous Mediterranean ambience, ideal for relaxation. The architectural domed roof features lend Mediterranean style and character to these contemporary homes. Tala village is a short walk away and offers a selection of cafes, restaurants, supermarkets and a bank while the wealth of facilities in Pafos city are a 10-minute drive. It's is also a five minute drive to the nearby sandy beaches of Coral Bay where the shallow waters are ideal for ...