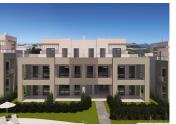

## **Property Description**

Solemar is a gated development with a total of 58 apartments with 2 or 3 bedrooms, distributed over 4 buildings which offer ground-floor homes with private gardens, first-floor apartments with sea views, and are crowned by the exclusive 3-bedroom penthouses with impressive terraces and stunning, unobstructed views of the Mediterranean Sea.

Every home is south-east facing, and they all have spacious terraces to make the most of the natural light and wonderful sea views.

The development has large, landscaped areas for families to enjoy and a beautifully designed communal pool.

There is an outdoor parking space for each apartment, underneath a pergola to provide shade.

| Solemar offers homes designed to provide |  |
|------------------------------------------|--|
|                                          |  |
|                                          |  |
|                                          |  |
|                                          |  |
|                                          |  |
|                                          |  |
|                                          |  |
|                                          |  |
|                                          |  |
|                                          |  |
|                                          |  |
|                                          |  |
|                                          |  |
|                                          |  |
|                                          |  |
|                                          |  |
|                                          |  |
|                                          |  |