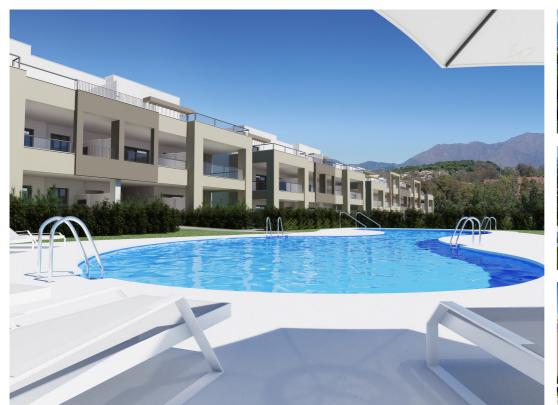

## **Property Description**

Solemar is a gated development with a total of 58 apartments with 2 or 3 bedrooms, distributed over 4 buildings which offer ground-floor homes with private gardens, first-floor apartments with sea views, and are crowned by the exclusive 3-bedroom penthouses with impressive terraces and stunning, unobstructed views of the Mediterranean Sea.

Every home is south-east facing, and they all have spacious terraces to make the most of the natural light and wonderful sea views.

The development has large, landscaped areas for families to enjoy and a beautifully designed communal pool.

There is an outdoor parking space for each apartment, underneath a pergola to provide shade.

| Solemar offers homes designed to provide |  |
|------------------------------------------|--|
|                                          |  |
|                                          |  |
|                                          |  |
|                                          |  |
|                                          |  |
|                                          |  |
|                                          |  |
|                                          |  |
|                                          |  |
|                                          |  |
|                                          |  |
|                                          |  |
|                                          |  |
|                                          |  |
|                                          |  |
|                                          |  |
|                                          |  |
|                                          |  |