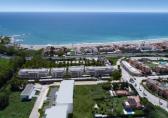

## **Property Description**

Solemar is a gated development with a total of 58 apartments with 2 or 3 bedrooms, distributed over 4 buildings which offer ground-floor homes with private gardens, first-floor apartments with sea views, and are crowned by the exclusive 3-bedroom penthouses with impressive terraces and stunning, unobstructed views of the Mediterranean Sea.

Every home is south-east facing, and they all have spacious terraces to make the most of the natural light and wonderful sea views.

The development has large, landscaped areas for families to enjoy and a beautifully designed communal pool.