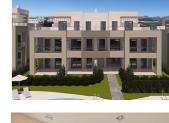

## **Property Description**

Solemar is a gated development with a total of 58 apartments with 2 or 3 bedrooms, distributed over 4 buildings which offer ground-floor homes with private gardens, first-floor apartments with sea views, and are crowned by the exclusive 3-bedroom penthouses with impressive terraces and stunning, unobstructed views of the Mediterranean Sea.

Every home is south-east facing, and they all have spacious terraces to make the most of the natural light and wonderful sea views.

The development has large, landscaped areas for families to enjoy and a beautifully designed communal pool.

There is an outdoor parking space for each apartment, underneath a pergola to provide shade.

| Solemar offers homes designed to provide |  |
|------------------------------------------|--|
|                                          |  |
|                                          |  |
|                                          |  |
|                                          |  |
|                                          |  |
|                                          |  |
|                                          |  |
|                                          |  |
|                                          |  |
|                                          |  |
|                                          |  |
|                                          |  |
|                                          |  |
|                                          |  |
|                                          |  |
|                                          |  |
|                                          |  |
|                                          |  |