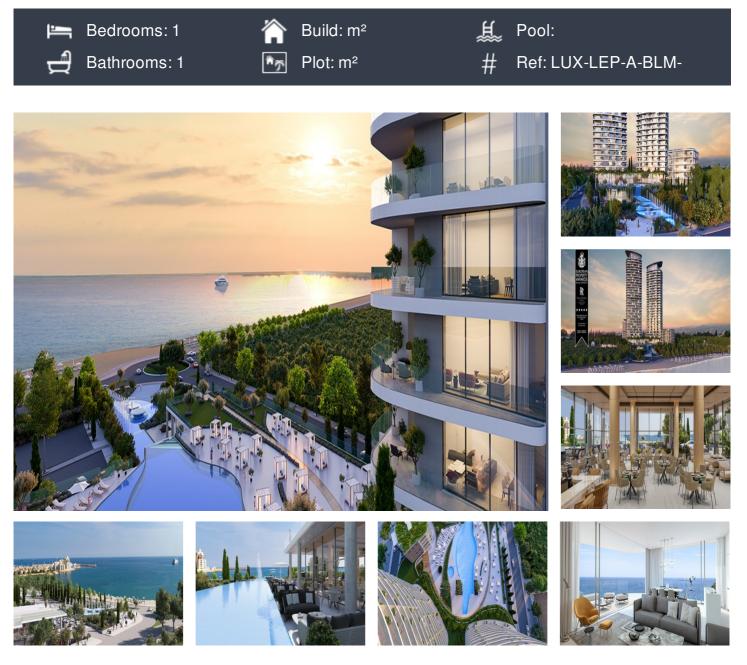

## **Property Description**

Exclusive waterfront development, strategically located in the new Center of Limassol, very close to Limassol Marina and the old town shopping and business center.

Designed by Benoy an internationally – acclaimed, award-winning architects, will consist of 1,2,3 4 and 5 bedroom impressive apartment and penthouses with luxury, style and comfort in mind.

This unique 1 bedrooms 1 bathroom luxury apartment facing the sea, enjoying breathtaking views of the Mediterranean will be completed to the highest standards. At Limassol Blu Marine you will enjoy a 24hr concierge service, a luxury lobby, an outdoor and indoor swimming pools, spa facilities, a bistro and a restaurant to name a few.